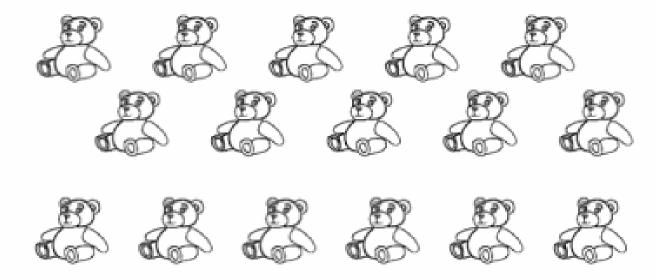

matching image























guruparents.com



Council of International









| Write it        | : | <b>Y</b>   |   |                        |  |
|-----------------|---|------------|---|------------------------|--|
| Joe<br>Oc<br>ne |   | ar<br>does |   | WHRT does does es like |  |
| Build           |   | •••••      |   |                        |  |
| 0               | S | e          | d | O                      |  |



















Name Date

#### WRITE THE NUMBERS 16 TO 20





Trace and write the numbers 16 to 20.

| 16 | 16 | 16 | 16 |    |
|----|----|----|----|----|
| 17 |    |    |    |    |
| 18 |    |    |    |    |
| 19 |    |    |    |    |
| 20 | 20 | 20 | 20 | 20 |









# **16** 16 16 16 16

#### Circle the number 16

#### How many teddy bears?\_\_\_\_\_



©toddler-net.com







# 17 17 17 17 17

#### Circle the number 17

| 17 | 1  | 4  | 13       | 17      |
|----|----|----|----------|---------|
| 6  | 11 | 15 | 17<br>19 | 9       |
| 12 | 17 | 18 | 8        | 14<br>2 |

#### How many puppies?\_\_\_\_\_



©toddler-net.com









#### Tracing and writing number 18



Copyright © 2011. www.kids-theme.com. All right reserved











Copyright @ TheCraftyClassroom.com 2019 ALL RIGHTS RESERVED.









# NUMBER DETECTIVES Hi. Can you please help me find and colour all the tomatoes with number 20?

I found ...... 20's

Copyright by SOE store kids. Available at SharingourExperiences.com. All rights reserved 2 0







SOE Store







t



| Name         |           | Dat                       | e                    | -     |
|---------