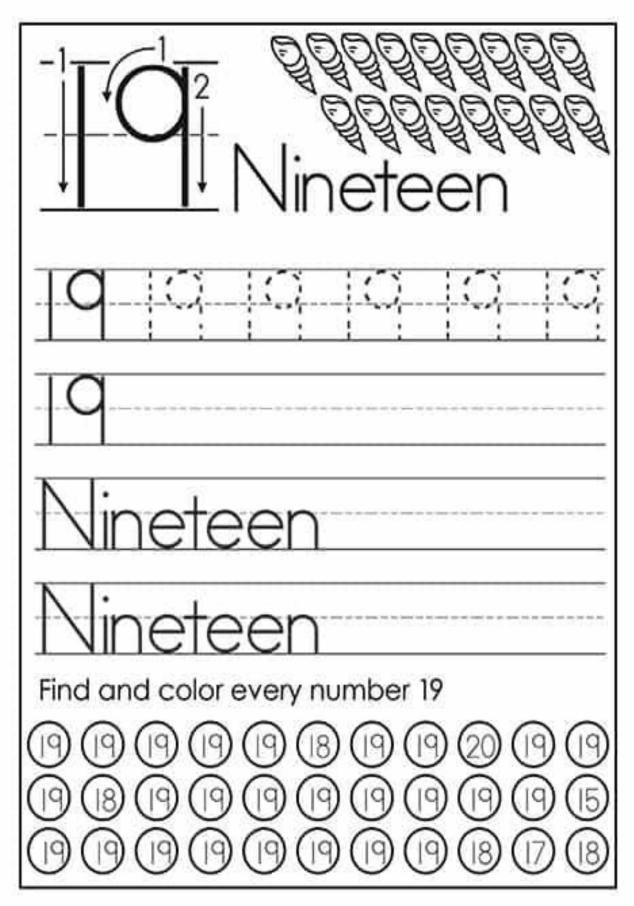

#### WRITE THE NUMBERS 16 TO 20

Trace and write the numbers 16 to 20.

| 16 | 16 | 16 | 16 |    |
|----|----|----|----|----|
| 17 |    |    |    |    |
| 18 |    |    |    |    |
| 19 |    |    |    |    |
| 20 | 20 | 20 | 20 | 20 |