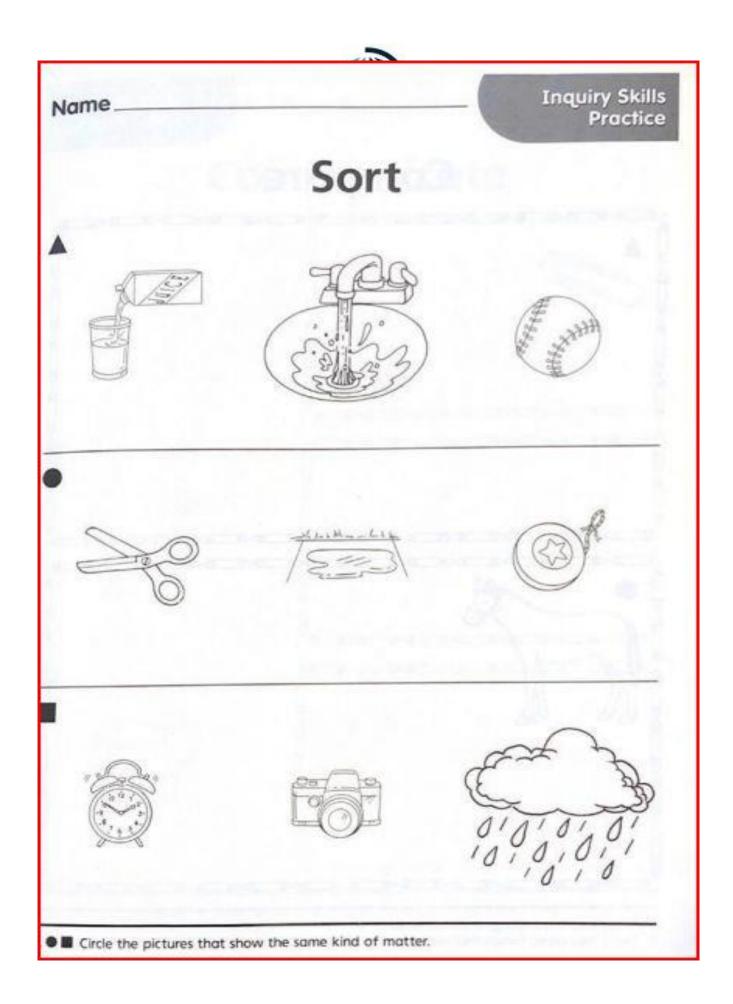

SOE Store

t

| Name         |           | Dat                       | e                    | -     |
|--------------|-----------|---------------------------|----------------------|-------|
| Cut and past |           | of Matter<br>res in their | r<br>r correct state | S     |
| SOLID        | ID LIQUIC |                           | GAS                  |       |
|              |           |                           | www.cleverlearn      | ner.c |
| roc          | <u></u>   | and so                    | rain                 |       |
| Cai          | 7         | milk                      | bean                 |       |